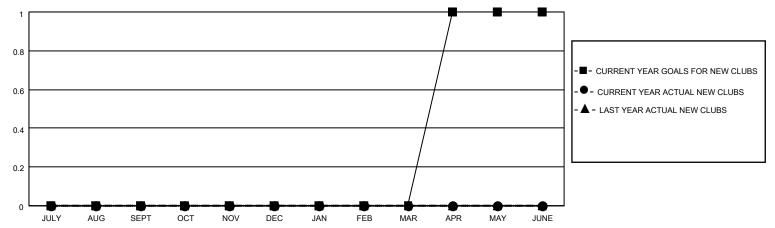

### District 14 N

| Clubs RESULTS FOR 2022-2023 |   |   |   | Members  RESULTS FOR 2022-2023 |    |    |    |
|-----------------------------|---|---|---|--------------------------------|----|----|----|
|                             |   |   |   |                                |    |    |    |
| JULY/AUG/SEPT               | 0 | 0 | 0 | JULY/AUG/SEPT                  | 15 | 21 | 27 |
| OCT/NOV/DEC                 | 0 | 0 | 0 | OCT/NOV/DEC                    | 25 | 13 | 7  |
| JAN/FEB/MAR                 | 0 | 0 | 0 | JAN/FEB/MAR                    | 15 | 0  | 0  |
| APR/MAY/JUNE                | 1 | 0 | 0 | APR/MAY/JUNE                   | 20 | 0  | 0  |