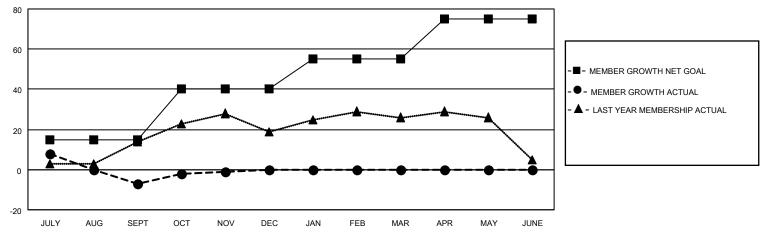

### District 14 N

| Clubs RESULTS FOR 2022-2023 |   |   |   | Members  RESULTS FOR 2022-2023 |    |    |    |
|-----------------------------|---|---|---|--------------------------------|----|----|----|
|                             |   |   |   |                                |    |    |    |
| JULY/AUG/SEPT               | 0 | 0 | 0 | JULY/AUG/SEPT                  | 15 | 21 | 27 |
| OCT/NOV/DEC                 | 0 | 0 | 0 | OCT/NOV/DEC                    | 25 | 13 | 7  |
| JAN/FEB/MAR                 | 0 | 0 | 0 | JAN/FEB/MAR                    | 15 | 0  | 0  |
| APR/MAY/JUNE                | 1 | 0 | 0 | APR/MAY/JUNE                   | 20 | 0  | 0  |